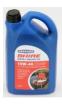

## **Materials Used**

| Description                                                                        | Part No.     | Qty | Model |
|------------------------------------------------------------------------------------|--------------|-----|-------|
| Engine Oil 10W40 5L<br>Container (This oil is<br>also used for PRM 150<br>Gearbox) | RDG6110      | 2*  | All   |
| ATF Oil for PRM 90<br>Gearbox (If fitted)                                          | ATF-1L       | 1   | All   |
| Oil Filter                                                                         | 129150-35170 | 1   | All   |
| Primary Fuel Filter**                                                              | RDG9188346   | 1   | All   |
| Secondary Fuel Filter**                                                            | 119802-55810 | 1   | All   |